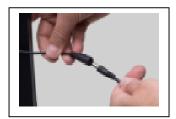

3. Plug in the female connector on the light box to the male connector on the power supply.