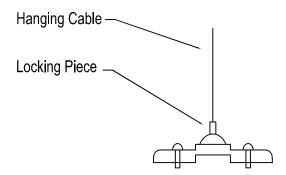

2. The double sided frame comes with hanging hardware. See the following for installation:

- 1. To install, push the Hanging Cable into the Locking Piece on the lightbox and on the ceiling
- 2. To release the Hanging Cable, push the Locking Piece in, and pull the Hanging Cable out
- To level the lightbox, push the Hanging Cable in, or release it, on both sides till the desired level is achieved