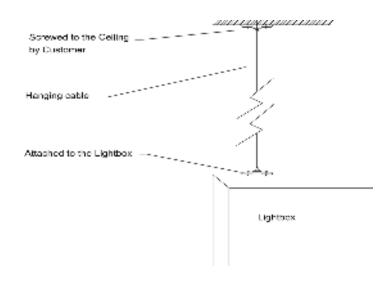

2. The double sided frame comes with hanging hardware. See the following for installation:

- 1. To install, push the Hanging Cable into the Locking Piece on the lightbox and on the ceiling
- 2. To release the Hanging Cable, push the Locking Piece in, and pull the Hanging Cable out
- To level the lightbox, push the Hanging Cable in, or release it, on both sides till the desired level is achieved